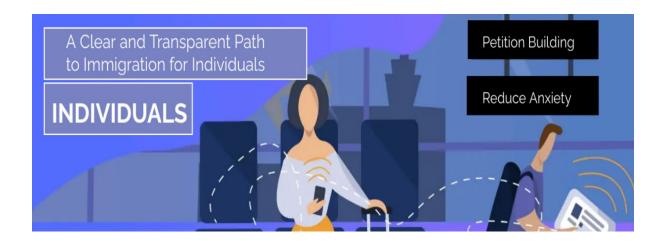

## A Clear and Transparent Path to Immigration for Individuals

#### We reduce the anxiety of Beneficiaries

It is not easy for individuals who aspire to build a life in the US, to navigate the complex US immigration processes to enter the country for work, family or otherwise. Working with employers or attorneys to pave the immigration path may have its own challenges like tons of paperwork, with no prior notice to ready documentation. Complete lack of transparency in petition building and outcomes is another challenge.

Immiserve is the best Immigration Software, that is cloud-based, for individuals. It provides a better, more efficient way for individuals to work with employers to prepare, track, manage, and navigate their visa processing, going beyond any immigration software. Our goal is to engage beneficiaries in petition building by working collaboratively, towards an open and transparent immigration process.